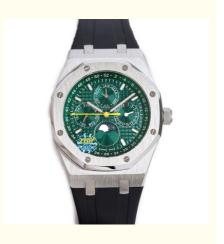

# Swiss Luxury Watch with Silver Hands Sapphire Crystal and Automatic Movement

## **Product Specification**

Case Diameter: 40mm
Crystal: Sapphire
Markers Color: Silver
Strap Color: Black
Bezel: Fixed
Dial Color: White
Hands Color: Silver

Case Material: Stainless Steel

• Highlight: Sapphire Crystal Swiss Luxury Watch,

40mm Case Automatic Swiss Watch

### **Product Description**

Swiss Luxury Watch: Boasting a sleek silver hands, scratch-resistant sapphire crystal, and a precision automatic movement, it offers unparalleled elegance and durability. A timepiece that will enhance any gentleman's wardrobe.